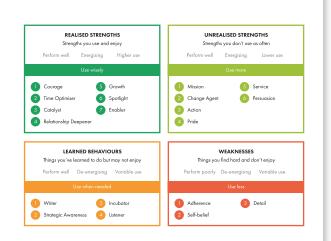

# Module 2

Strengths Profile Coaching

- Video 3 Realised Strengths
- Video 4 Learned Behaviours
- Video 5 Weaknesses
- Video 6 Unrealised Strengths
- Assignment 2 Explore Your Expert Profile

Module timing: 1 hour